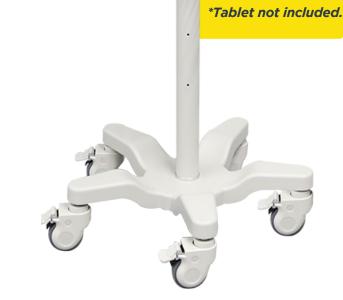

Times

**Quality Service** 

Secured adjustable and lockable tablet mount fits almost any sized tablet or iPad

The perfect use height for almost all users at 48 1/2" tall

Stable base with easy glide 3" casters, all lock